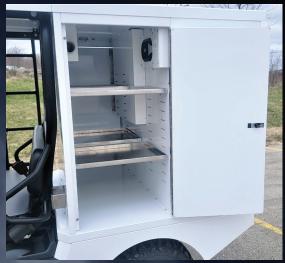

## INTRODUCING THE NEXT ERA

Genuine HRP MULE Conversion

The HRP advantage:

42" CTECH Drawer Stack

Full Cabinet is 49 1/2" wide X 24" long

Door width fits 2 fuel jugs wide

When only the best will do, stick with the leader in MULE Conversions!