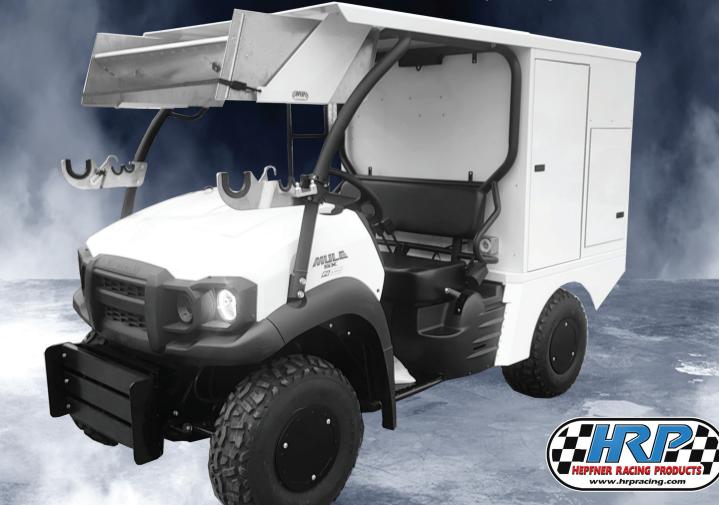

## BUILT TO YOUR SPECS

Get the setup you've always wanted! All 600 / SX MULE Conversions are Ala Cart Style.

You choose the options that suit your needs.

## 600 / SX

Options include:

-Nose Wing Mount
-Front Axle Rack w/ Steering Rod Rack
-Carpeted Rear Cabinet
-Push Bar

-Add On Rubber Bumper for Push Bar -Front Ballast Bar (helps suspensio stance) -Ladder

-Jack Mount (adjustable style)
-Front Roof
-Wheel Covers
-Mirrors

-Coil Over Spring & Shock Package

CALL OR EMAIL TO GET YOUR PERSONAL BUILD SHEET!

hrpracing.com (262) 457-5015 email: hrpsales@ghilaser.com