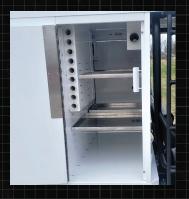

## INTRODUCING THE NEXT ERA

Genuine HRP MULE Conversion

The HRP advantage:

42" CTECH Drawer Stack

Full Cabinet is 49 1/2" wide X 24" long

Door width fits 2 fuel jugs wide

When only the best will do, stick with the leader in MULE Conversions!