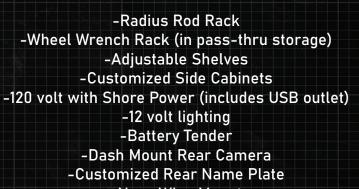

## 600 / SX

Options include:

-Nose Wing Mount
-Front Axle Rack w/ Steering Rod Rack
-Carpeted Rear Cabinet
-Push Bar

-Add On Rubber Bumper for Push Bar -Front Ballast Bar (helps suspensio stance) -Ladder