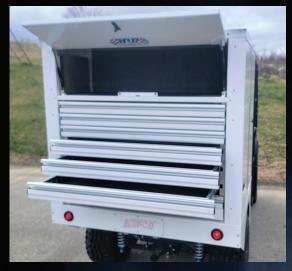

## INTRODUCING THE NEXT ERA

Genuine HRP MULE Conversion

The HRP advantage:

42" CTECH Drawer Stack

Full Cabinet is 49 1/2" wide X 24" long

Door width fits 2 fuel jugs wide

When only the best will do, stick with the leader in MULE Conversions!